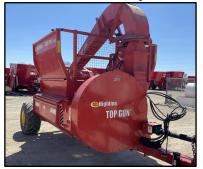

Kuhn Knight 3160. SS Lined and Auger. New Bottom Auger 1.5 Years Ago. All New Bars. \$16,500

Highline CFR Top Gun. Bale Processer. Used. \$19,500

Kuhn Knight RC250. Helix. Top Auger and Bottom at 40%. Nice Straight Box. \$19,500