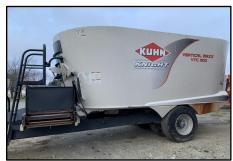

## Service 920-348-5153 Sales-Eric 920-296-1034

Knight VTC 1100. Stainless Steel Liner. Flat Discharge Right and Left. New Screws 3 years ago. \$32,000

Agrival 525 Feed Cart. Gas Powered. Very Nice Condition. Paint Still on the Beaters. \$3,800