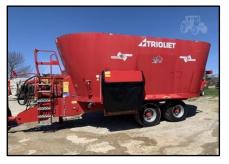

Penta 6020SD. Very Nice Shape. Augers. Front Conveyor with Right and Left Flat Discharge. \$23,500

Trioliet 3-4600. Rear Commodity Door. 3 Speed Auto Transmission. DEMO-ed. SS Plated Screws. *\$153,000* 