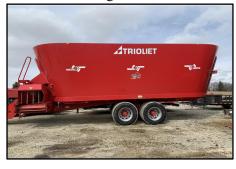

Penta 6020SD. Very Nice Shape. Augers. Front Conveyor with Right and Left Flat Discharge. \$23,500

Trioliet 3-4600. Rear Commodity Door. 3 Speed Auto Transmission. DEMO-ed. SS Plated Screws. *\$153,000* 

Trioliet 3-3600. Stainless Steel Lined with SS Plated Screws. 2 Right and Left Doors. Rear Door. \$105,000

RotoMix 720-16. Stainless Steel Lined Box. Staggered Roto Augers at 50%. \$42,000

Kuhn Knight 5144. Flat Front Conveyor with Plated Screws. Right or Left Discharge. \$14,500

Patz 950. Heavy Duty Series with Right Front Door and Giant Tub Magnet.
Two Speed Manual. \$42,500

Trioliet 3-4000. Tridem. Good Screws. Repainted Box. Front Discharge Conveyor. Right and Left. \$90,000

Trioliet 2-2000. Nice Mixer. Right and Left Front Side Doors and Rear Door. \$67,500

Trioliet 2-3200. Stainless Steel Lined w Plated Screws. Right Left & Rear Door. Three Speed Auto Trans. \$63,500

Penta 1120. Right and Left Front Conveyor. Two Speed Gearbox. Very Nice Screws. \$32,000

Trioliet 1-1300. Right Hand Left Hand Discharge. 475 cu. ft. Single Screw. \$22,500