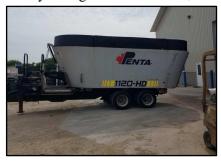

Trioliet 2-2000. Nice Mixer. Right and Left Front Side Doors and Rear Door. \$67,500

Trioliet 2-3200. Stainless Steel Lined w Plated Screws. Right Left & Rear Door. Three Speed Auto Trans. \$63,500

Penta 1120. Right and Left Front Conveyor. Two Speed Gearbox. Very Nice Screws. \$32,000