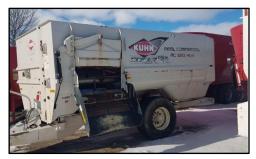

Kuhn Knight 3160. SS Lined and Auger. New Bottom Auger 1.5 Years Ago. All New Bars. \$16,500

Highline CFR Top Gun. Bale Processer. Used. \$19,500

Kuhn Knight RC250. Helix. Top Auger and Bottom at 40%. Nice Straight Box. \$19,500