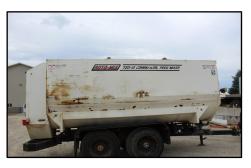

Trioliet 3-3600. Stainless Steel Lined with SS Plated Screws. 2 Right and Left Doors. Rear Door. \$105,000

RotoMix 720-16. Stainless Steel Lined Box. Staggered Roto Augers at 50%. \$42,000

Kuhn Knight 5144. Flat Front Conveyor with Plated Screws. Right or Left Discharge. \$14,500