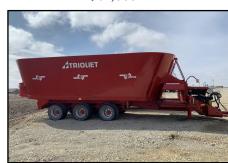

Patz 950. Heavy Duty Series with Right Front Door and Giant Tub Magnet.
Two Speed Manual. \$42,500

Trioliet 3-4000. Tridem. Good Screws. Repainted Box. Front Discharge Conveyor. Right and Left. \$90,000