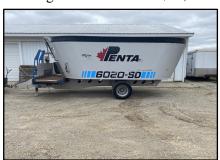

Penta 6020SD. Very Nice Shape. Augers. Front Conveyor with Right and Left Flat Discharge. \$23,500

Trioliet 3-4600. Rear Commodity Door. 3 Speed Auto Transmission. DEMO-ed. SS Plated Screws. *\$153,000* 