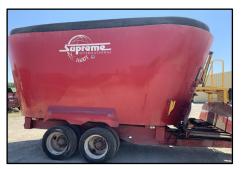

Supreme 1600T. Stainless Steel Lined. Flat Front Conveyor Right and Left Discharge. Tandem Axle. \$22,500

Patz 1100. Right and Left Flat Discharge. 1 Year Old Screws. Rear Steering. \$35,000

Meyer F1215 Front Right and Left Discharge. Plated Screws. Stainless Lined. \$43,000