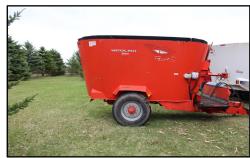

Kuhn Knight 5085. Good Shape Left Hand Discharge. Slide Chute. Tandem Axle. Screws in Nice Shape. \$17,750

Kuhn Knight VT156. Twin Vertical Mixer. 560 cu. ft. Left Hand Discharge. Screws at 50%. \$23,000