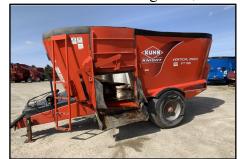

Kuhn Knight 5085. Good Shape Left Hand Discharge. Slide Chute. Tandem Axle. Screws in Nice Shape. \$17,750

Kuhn Knight VT156. Twin Vertical Mixer. 560 cu. ft. Left Hand Discharge. Screws at 50%. \$23,000