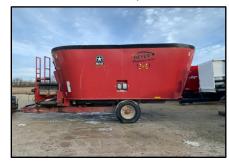

## Service 920-348-5153 Sales-Eric 920-296-1034

Knight VTC 1100. Stainless Steel Liner. Flat Discharge Right and Left. New Screws 3 years ago. \$32,000

Agrival 525 Feed Cart. Gas Powered. Very Nice Condition. Paint Still on the Beaters. \$3,800