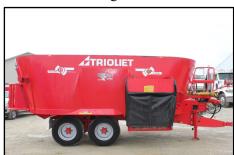

Trioliet 2-2000. Nice Mixer. Right and Left Front Side Doors and Rear Door. \$67,500

Trioliet 2-3200. Stainless Steel Lined w Plated Screws. Right Left & Rear Door. Three Speed Auto Trans. \$63,500

Penta 1120. Right and Left Front Conveyor. Two Speed Gearbox. Very Nice Screws. \$32,000