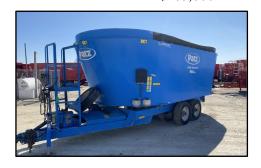

Trioliet 2-2000. Nice Mixer. Right and Left Front Side Doors and Rear Door. \$67,500

Trioliet 2-3200. Stainless Steel Lined w Plated Screws. Right Left & Rear Door. Three Speed Auto Trans. \$63,500

Penta 1120. Right and Left Front Conveyor. Two Speed Gearbox. Very Nice Screws. \$32,000