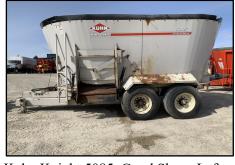

Kuhn Knight 5085. Good Shape Left Hand Discharge. Slide Chute. Tandem Axle. Screws in Nice Shape. \$17,750

Kuhn Knight VT156. Twin Vertical Mixer. 560 cu. ft. Left Hand Discharge. Screws at 50%. \$23,000

Kuhn Knight 3160. SS Lined and Auger. New Bottom Auger 1.5 Years Ago. All New Bars. \$16,500

Highline CFR Top Gun. Bale Processer. Used. \$19,500

Kuhn Knight RC250. Helix. Top Auger and Bottom at 40%. Nice Straight Box. \$19,500

Trioliet 3-3600. Stainless Steel Lined with SS Plated Screws. 2 Right and Left Doors. Rear Door. \$105,000

RotoMix 720-16. Stainless Steel Lined Box. Staggered Roto Augers at 50%. \$42,000

Kuhn Knight 5144. Flat Front Conveyor with Plated Screws. Right or Left Discharge. \$14,500