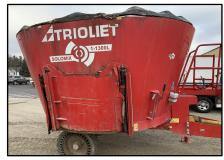

Trioliet 1-1300. Right Hand Left Hand Discharge. 475 cu. ft. Single Screw. \$22,500