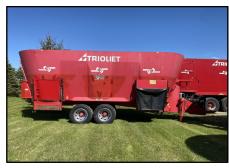

Patz 950. Heavy Duty Series with Right Front Door and Giant Tub Magnet.
Two Speed Manual. \$42,500

Trioliet 3-4000. Tridem. Good Screws. Repainted Box. Front Discharge Conveyor. Right and Left. \$90,000