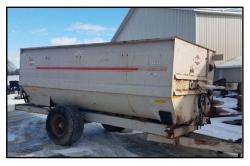

Trioliet 3-3600. Stainless Steel Lined with SS Plated Screws. 2 Right and Left Doors. Rear Door. \$105,000

RotoMix 720-16. Stainless Steel Lined Box. Staggered Roto Augers at 50%. \$42,000

Kuhn Knight 5144. Flat Front Conveyor with Plated Screws. Right or Left Discharge. \$14,500