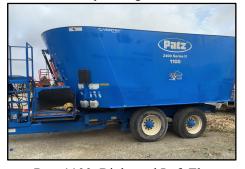

Supreme 1600T. Stainless Steel Lined. Flat Front Conveyor Right and Left Discharge. Tandem Axle. \$22,500

Patz 1100. Right and Left Flat Discharge. 1 Year Old Screws. Rear Steering. \$35,000

Meyer F1215 Front Right and Left Discharge. Plated Screws. Stainless Lined. \$43,000